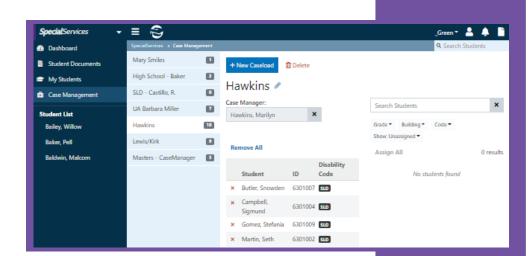

## Benefits

- Manage compliance due dates via the Dashboard widgets
- Regulate who can access and assign caseloads
- Easily monitor form completion statuses for upcoming special education tasks
- Enjoy a smoother EMIS verification process that serves to save time