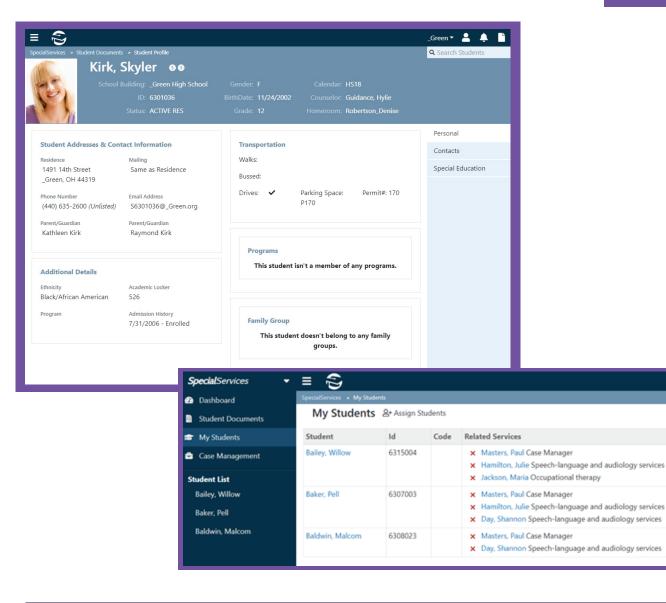

## Features

- An autosave/collaboration feature that lets you work on the same form at the same time as your colleagues
- Ability to preview the entire document as a whole instead of one page at a time
- A Student Profile that displays crucial student data from across the Suite in one location